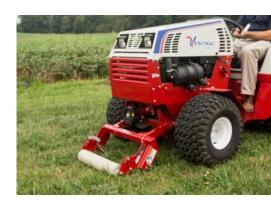

## EC240 Sod Cutter

Ideal for landscapers or homeowners, the EC240 sod cutter cleanly cuts sod for flowerbeds, walkways, and lawns. With a cutting depth of 0 to 2  $\frac{1}{2}$  inches, the EC240 can be used to cut thick lush grass or even to shave off the last bit of dirt to prepare your work site.

## STANDARD FEATURES

- 24 inch cutting width
- Easy adjustment from 0 to 2 ½ inch Cutting Depth
- · A heavy duty steel frame
- Maintenance free roller