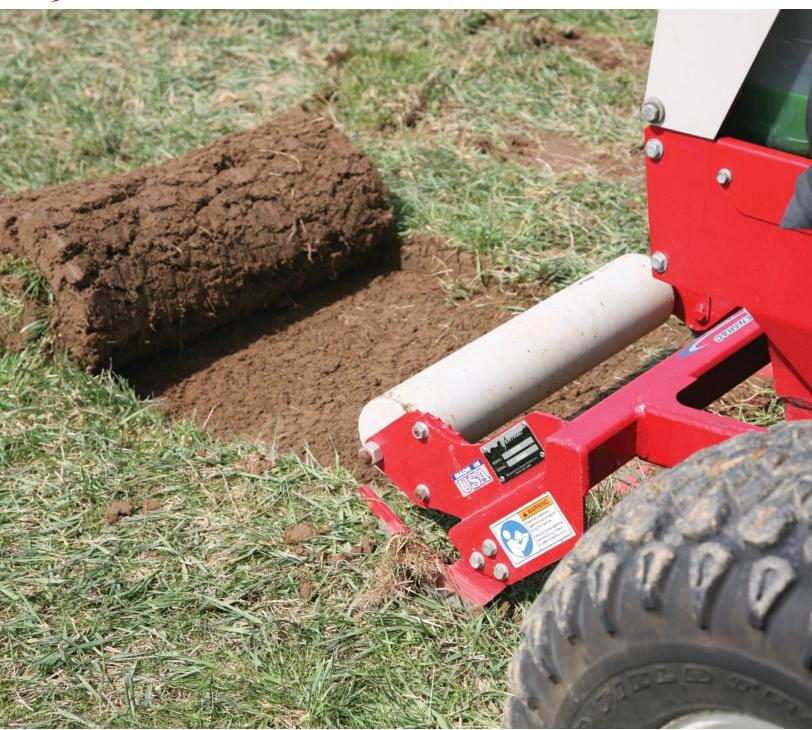

## EC240 Sod Cutter

Ideal for landscapers or homeowners, the EC240 sod cutter cleanly cuts sod for flowerbeds, walkways, and lawns. With a cutting depth of 0 to 2  $\frac{1}{2}$  inches, the EC240 can be used to cut thick lush grass or even to shave off the last bit of dirt to prepare your work site.

## STANDARD FEATURES

- 24 inch cutting width
- Easy adjustment from 0 to 2 ½ inch Cutting Depth
- · A heavy duty steel frame
- Maintenance free roller