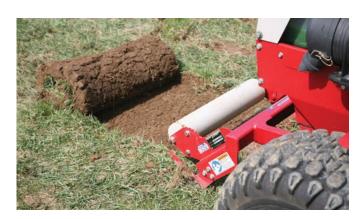

## EC240 Sod Cutter

Ideal for landscapers or homeowners, the EC240 sod cutter cleanly cuts sod for flowerbeds, walkways, and lawns. With a cutting depth of 0 to 2  $\frac{1}{2}$  inches, the EC240 can be used to cut thick lush grass or even to shave off the last bit of dirt to prepare your work site.

## STANDARD FEATURES

- 24 inch cutting width
- Easy adjustment from 0 to 2 ½ inch Cutting Depth
- · A heavy duty steel frame
- Maintenance free roller