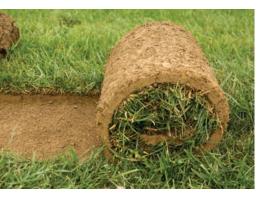

## EC240 Sod Cutter

Ideal for landscapers or homeowners, the EC240 sod cutter cleanly cuts sod for flowerbeds, walkways, and lawns. With a cutting depth of 0 to 2  $\frac{1}{2}$  inches, the EC240 can be used to cut thick lush grass or even to shave off the last bit of dirt to prepare your work site.