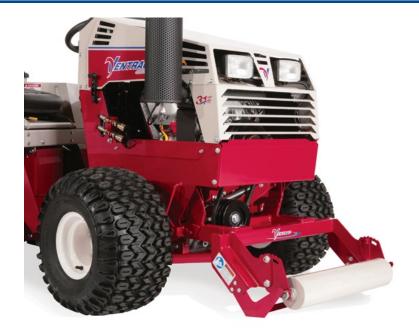

## EC240 Sod Cutter

Ideal for landscapers or homeowners, the EC240 sod cutter cleanly cuts sod for flowerbeds, walkways, and lawns. With a cutting depth of 0 to 2  $\frac{1}{2}$  inches, the EC240 can be used to cut thick lush grass or even to shave off the last bit of dirt to prepare your work site.

## STANDARD FEATURES

- 24 inch cutting width
- Easy adjustment from 0 to 2 ½ inch Cutting Depth
- · A heavy duty steel frame
- Maintenance free roller