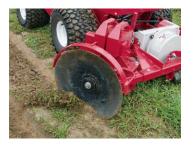

- Quickly Maintain Sidewalk Edges
- Optional Blower To Remove Debris
- Reversible Cutting Disk For Bed Shaping
- Adjustable Depth And Angle Control

## Optional Accessories

- •Debris Blower (4500 Tractor only)
- Suitcase Weights

The ED202 Edger is designed to edge sidewalks, curbs, and cart paths as well as edging and maintaining flower and mulch beds. Edging can be done on either the right or left side per the operator's choice.

For hard ground edging, three 42 lb. (19 kg) weights may be added. The Multi-Position Swivel Wheel can be adjusted to various heights to follow a variety of terrain.

For the maximum in productivity and performance, a bidirectional blower can be added. This allows you to edge and blow debris from the area being edged all in one efficient pass. The blower has multiple positions including right, left or down which adds to its versatility. The ED202 mounts quickly, utilizing the Ventrac Mount System.