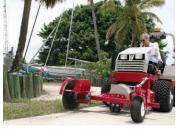

- Quickly Maintain Sidewalk Edges
- Optional Blower To Remove Debris
- Reversible Cutting Disk For Bed Shaping
- Adjustable Depth And Angle Control

## Optional Accessories

- •Debris Blower (4500 Tractor only)
- Suitcase Weights

The ED202 Edger is designed to edge sidewalks, curbs, and cart paths as well as edging and maintaining flower and mulch beds. Edging can be done on either the right or left side per the operator's choice.

For hard ground edging, three 42 lb. (19 kg) weights may be added. The Multi-Position Swivel Wheel can be adjusted to various heights to follow a variety of terrain.

For the maximum in productivity and performance, a bidirectional blower can be added. This allows you to edge and blow debris from the area being edged all in one efficient pass. The blower has multiple positions including right, left or down which adds to its versatility. The ED202 mounts quickly, utilizing the Ventrac Mount System.