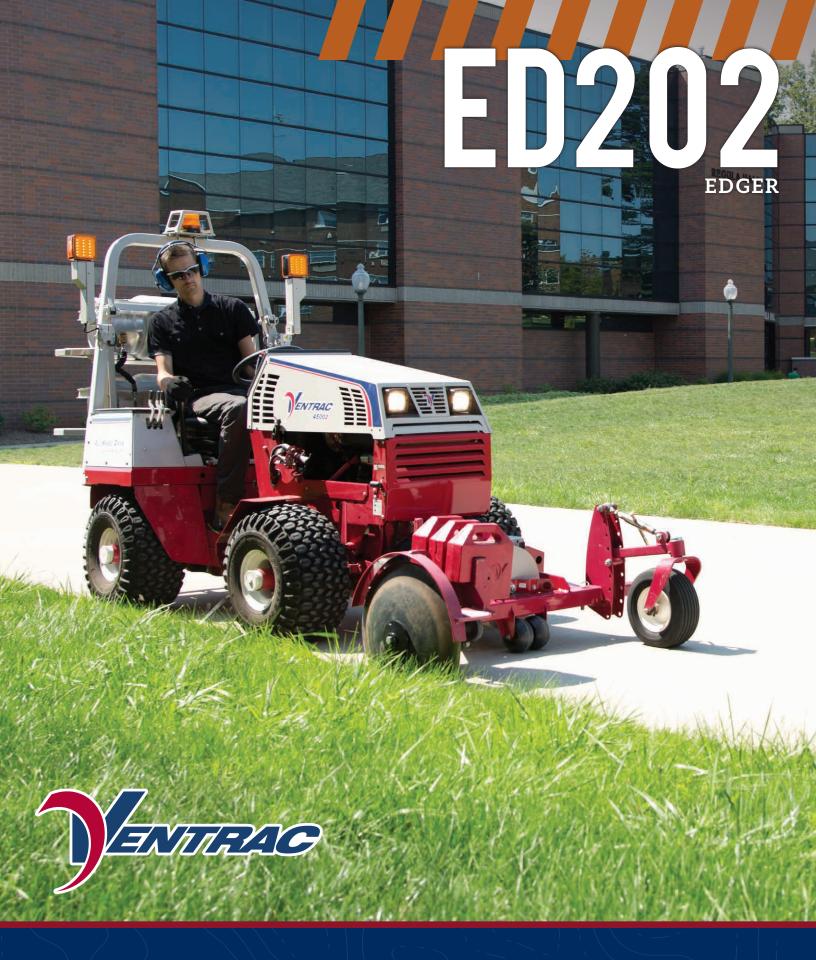

## Optional Accessories

- •Debris Blower (4500 Tractor only)
- Suitcase Weights

The ED202 Edger is designed to edge sidewalks, curbs, and cart paths as well as edging and maintaining flower and mulch beds. Edging can be done on either the right or left side per the operator's choice.

For hard ground edging, three 42 lb. (19 kg) weights may be added. The Multi-Position Swivel Wheel can be adjusted to various heights to follow a variety of terrain.

For the maximum in productivity and performance, a bidirectional blower can be added. This allows you to edge and blow debris from the area being edged all in one efficient pass. The blower has multiple positions including right, left or down which adds to its versatility. The ED202 mounts quickly, utilizing the Ventrac Mount System.