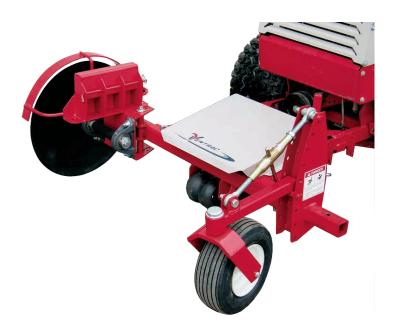

## STANDARD FEATURES

- Reversible Cutting Disc for Edging or Bed Shaping
- ·Right or Left Side Edging Capability
- •2 position Telescoping Arm
- ·Weight Bar

Weight

\* 4500 Tractor only

Weight w/ Optional Blower\*

For hard ground edging, three 42 lb. (19 kg) weights may be added. The Multi-Position Swivel Wheel can be adjusted to various heights to follow a variety of terrain.

For the maximum in productivity and performance, a bidirectional blower can be added. This allows you to edge and blow debris from the area being edged all in one efficient pass. The blower has multiple positions including right, left or down which adds to its versatility. The ED202 mounts quickly, utilizing the Ventrac Mount System.