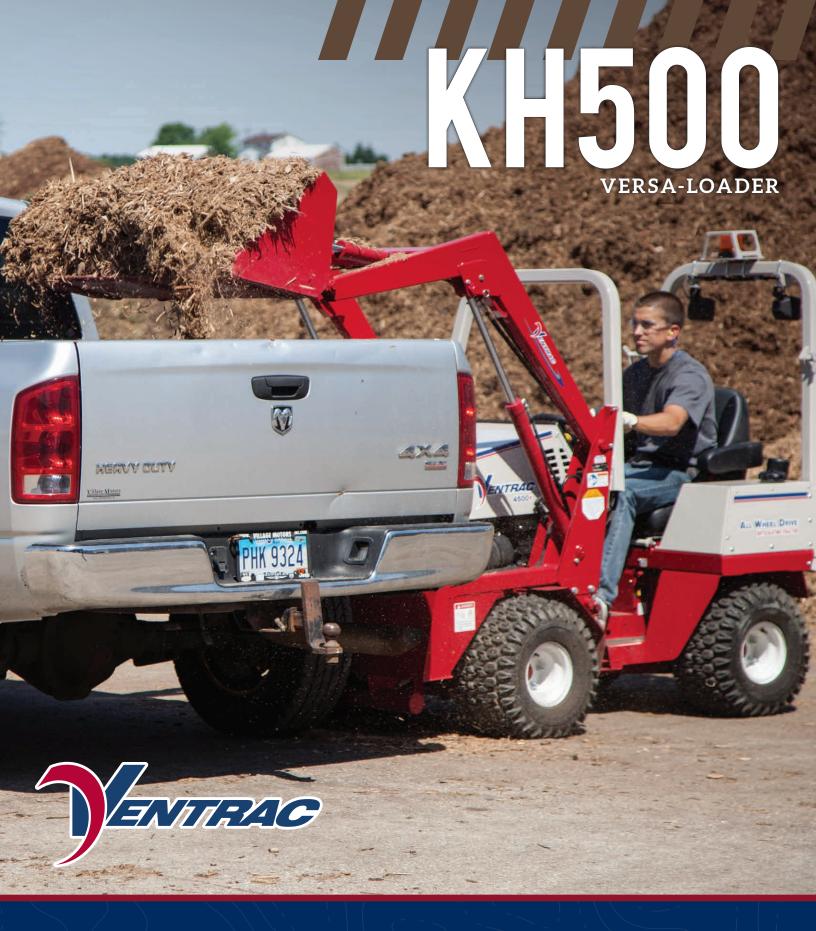

The KH500 Versa-Loader functions much as you would expect a loader to do, but has more versatility than many other similar machines.

Note: KH500 loader attachment can not be used with:

- (a) The Ventrac Cab
- (b) Dual Wheels

## STANDARD FEATURES

- Ventrac Mount System
- •Intermediate roll bar for added operator protection
- Joy Stick Operator Control
- •5 cubic ft. (.14 cubic meters) bucket