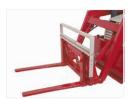

|
| 508 lbs (230 kg)                                                  |  |
| 037 lbs (420 kg)                                                  |  |
| 147 lbs (67 kg)                                                   |  |
| All specifications subject to change without notice or obligation |  |
|                                                                   |  |



The KH500 Versa-Loader functions much as you would expect a loader to do, but has more versatility than many other similar machines.

Note: KH500 loader attachment can not be used with:

- (a) The Ventrac Cab
- (b) Dual Wheels







## STANDARD FEATURES

- Ventrac Mount System
- •Intermediate roll bar for added operator protection
- Joy Stick Operator Control
- •5 cubic ft. (.14 cubic meters) bucket

## LOADER ACCESSORIES



Pallet Forks