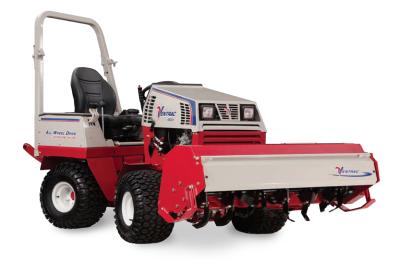

All specifications subject to change without notice or obligation

The KL480 Tiller is designed for easy preparation of gardens and yards. This power-driven front-end attachment allows the operator to easily monitor the tiller's performance. Designed with the Ventrac Mount System, the tiller can be attached in a minute or less and comes with a stand for storing when not in use.

A number 80 chain in an enclosed final drive is lubricated for heavy-duty performance. Skid shoe adjustments facilitate cutting depth. Twenty-four high carbon steel tines are sequentially spaced to provide smooth and efficient tillage.