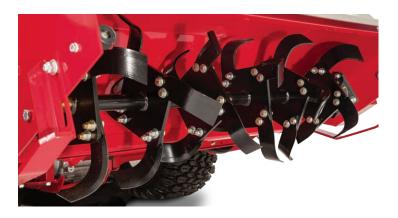

A number 80 chain in an enclosed final drive is lubricated for heavy-duty performance. Skid shoe adjustments facilitate cutting depth. Twenty-four high carbon steel tines are sequentially spaced to provide smooth and efficient tillage.

## STANDARD FEATURES

- •Intermediate Gear Reduction for Quiet Running
- Sealed Lubrication Final Drive
- ·Leveler Shield
- Adjustable Skid Shoes
- •24 High-Performance Carbon Tines
- ·Stand for holding attachment when not in use
- Ventrac Mount System