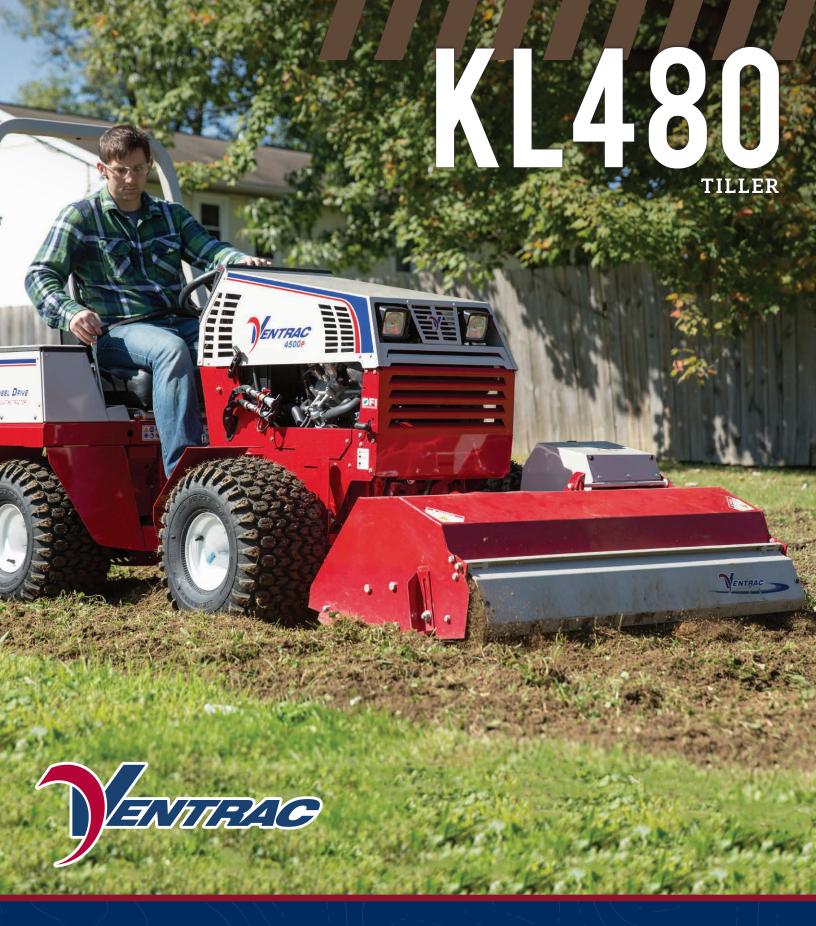

All specifications subject to change without notice or obligation

The KL480 Tiller is designed for easy preparation of gardens and yards. This power-driven front-end attachment allows the operator to easily monitor the tiller's performance. Designed with the Ventrac Mount System, the tiller can be attached in a minute or less and comes with a stand for storing when not in use.

A number 80 chain in an enclosed final drive is lubricated for heavy-duty performance. Skid shoe adjustments facilitate cutting depth. Twenty-four high carbon steel tines are sequentially spaced to provide smooth and efficient tillage.

## STANDARD FEATURES

- •Intermediate Gear Reduction for Quiet Running
- Sealed Lubrication Final Drive
- ·Leveler Shield
- Adjustable Skid Shoes
- •24 High-Performance Carbon Tines
- ·Stand for holding attachment when not in use
- Ventrac Mount System