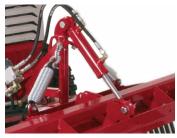

## **Optional Accessories**

- •Two 10 inch (25.4 cm) extensions for total of 20 inch (50.8 cm) extension
- ·Hydraulic Height Adjustment Cylinder (requires 12 Volt Switch/Plug)

Optional Hydraulic Height Adjustment Cylinder

Optional 10 inch Extension

Ventrac KR502 Landscape Rake perform a variety of landscaping tasks. From soil preparation, leveling ground, to removing rocks and debris, the KR502 works with ease and efficiency.