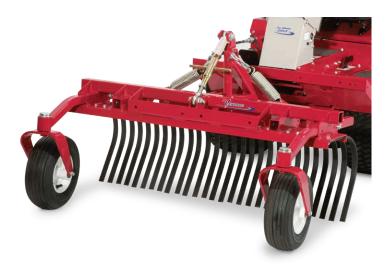

## **Optional Accessories**

- •Two 10 inch (25.4 cm) extensions for total of 20 inch (50.8 cm) extension
- ·Hydraulic Height Adjustment Cylinder (requires 12 Volt Switch/Plug)

Optional Hydraulic Height Adjustment Cylinder