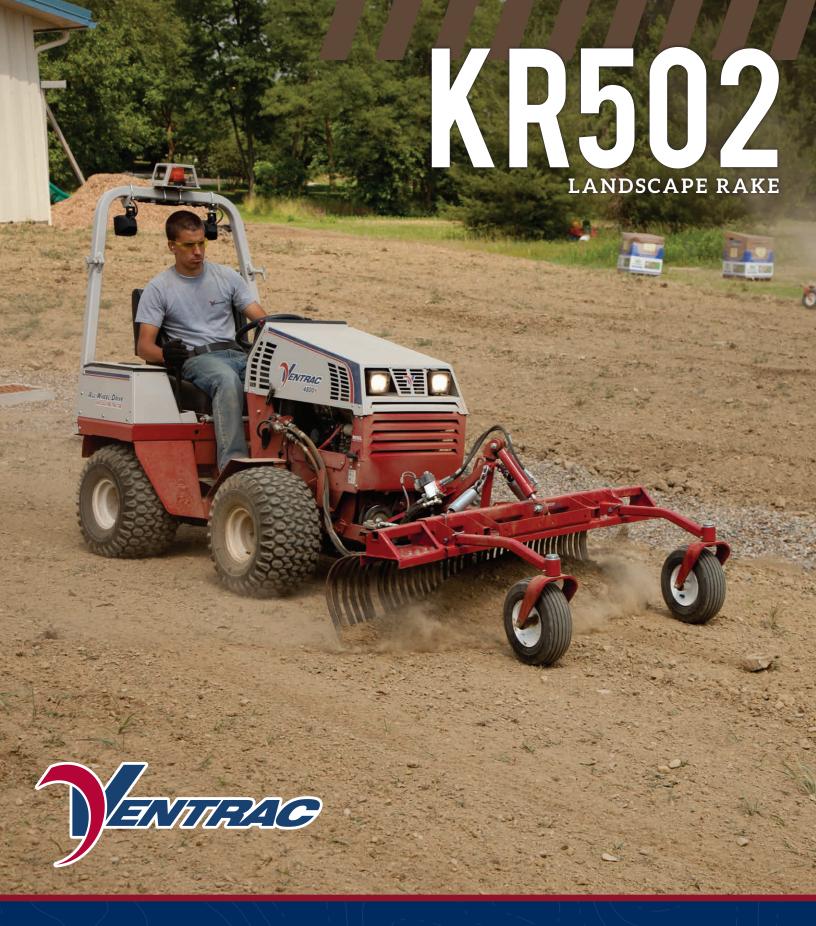

Optional 10 inch Extension

Ventrac KR502 Landscape Rake perform a variety of landscaping tasks. From soil preparation, leveling ground, to removing rocks and debris, the KR502 works with ease and efficiency.

The curved tines on the Landscape Rake can be used in either direction. Unlike pull-behind units, Ventrac Landscape Rakes are front mounted, allowing the operator to keep material from being driven over. This minimizes compaction as well as making the Landscape Rake very easy to use. On the 4000 series, the Landscape Rake can also be mounted to the rear 3-Point Hitch with the Ventrac 3-N-1 Adapter for pulling material.

Front gauge wheels are adjustable front-to-back. If a wider surface area is needed, optional 10 inch extensions are available, giving the operator an additional 20 inches of surface area.

30.5 inches (77.5 cm)