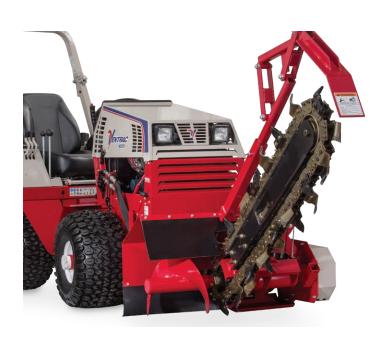

All specifications subject to change without notice or obligation

The KY400 Trencher is capable of trenching up to 40 inches (102cm) in depth with a 5½-inch (14cm) wide cut. It is designed with dual Push-N-Pull cylinders to assure positive boom control for digging, boom lift, and transport.

The terminator/cup combo chain offers carbide cutting tips for excellent cutting performance in a variety of soil conditions. Digging teeth bolt onto the chain for easy replacement.

The KY400 attached to a VENTRAC 4000 Series tractor gives the operator the ability to maneuver into hard-to-reach locations without damaging the turf like a traditional track unit would.

## STANDARD FEATURES

- •Terminator/Cup Combo Chain with carbide cutting tips
- •Depth indicator for accurate depth of cut
- •Dual Push-N-Pull Cylinders for lift and cut
- •Adjustable Crumb Scraper
- +5  $\frac{1}{2}$  inch (14 cm) wide chain with 40 inch (102 cm) cutting depth
- •Ventrac Mount System