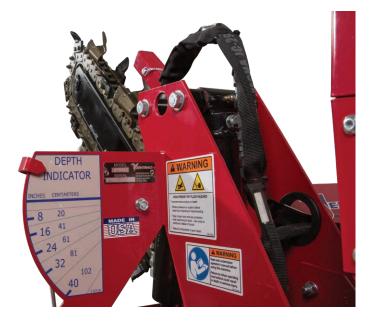

## STANDARD FEATURES

- •Terminator/Cup Combo Chain with carbide cutting tips
- •Depth indicator for accurate depth of cut
- •Dual Push-N-Pull Cylinders for lift and cut
- •Adjustable Crumb Scraper
- +5  $\frac{1}{2}$  inch (14 cm) wide chain with 40 inch (102 cm) cutting depth
- •Ventrac Mount System