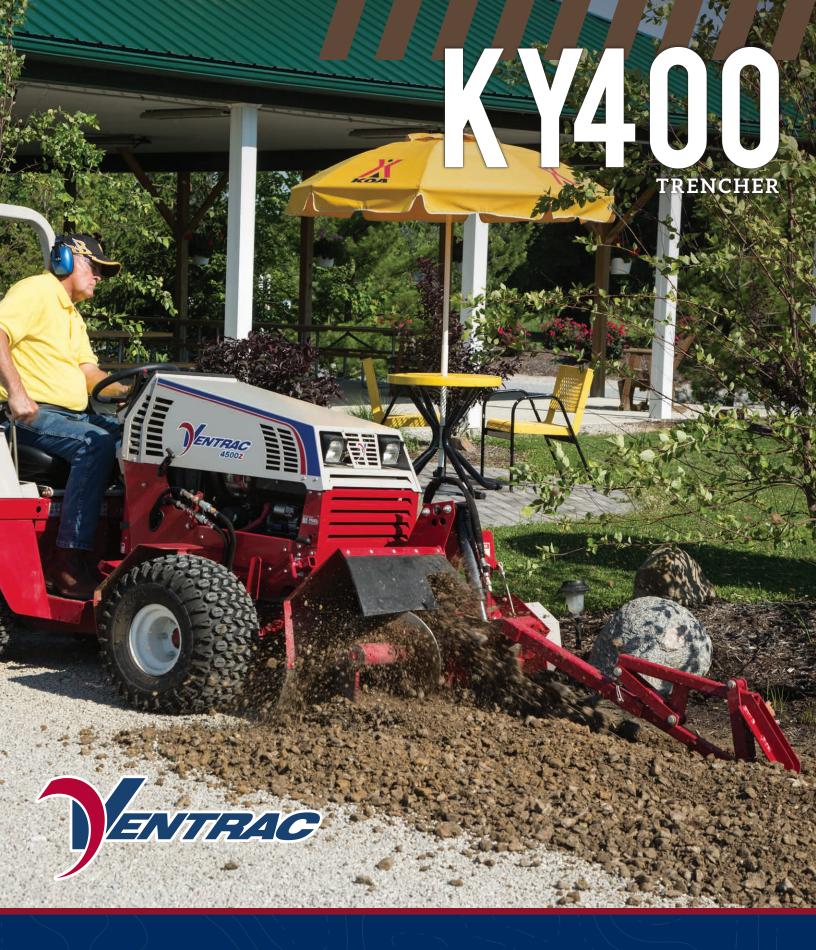

- Cut Trenches Fast
- Faster PTO Than Competition

- Dig Up To 40"
- Cuts Through Roots With Ease

All specifications subject to change without notice or obligation

The KY400 Trencher is capable of trenching up to 40 inches (102cm) in depth with a 5½-inch (14cm) wide cut. It is designed with dual Push-N-Pull cylinders to assure positive boom control for digging, boom lift, and transport.

The terminator/cup combo chain offers carbide cutting tips for excellent cutting performance in a variety of soil conditions. Digging teeth bolt onto the chain for easy replacement.

The KY400 attached to a VENTRAC 4000 Series tractor gives the operator the ability to maneuver into hard-to-reach locations without damaging the turf like a traditional track unit would.