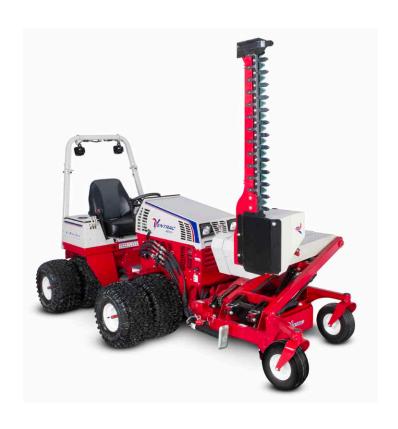

- Mow steep ditches
- Cut vegetation around ponds, lakes, & streams
- Trim hedges and other shrubs

- Reach under fences and guardrails
- Trim tree branches along trails, pathways or roads

| BOOM MOWER                                  |                    |
|---------------------------------------------|--------------------|
| Model                                       | MA900              |
| Stock Code                                  | 39.55170           |
| Overall Height                              | 87 1/2" (222.3 cm) |
| Overall Length                              | 58" (147.3 cm)     |
| Overall Width                               | 63" (160 cm)       |
| Weight                                      | 880 lbs (399.2 kg) |
| Cutting Width                               | 39" (99.1 cm)      |
| Material Cut Diameter                       | 1/2" (13 mm)       |
| Vertical Reach (from ground)                | 142" (361 cm)      |
| Horizontal Reach (outside of single wheels) | 115" (292 cm)      |
| Horizontal Reach (outside of dual wheels)   | 103" (262 cm)      |
| Max Flat Top Cut (from ground)              | 82" (208 cm)       |

## Standard Features:

- · Out front design increases visibility
- Maintains head angle when extending or retracting boom arms 39" (99.1 cm) double action sickle bar
- Head angle ranging from 45° below horizontal to 90° vertical (135° total
- Ability to operate on 10° slopes when used with power unit equipped with single wheels or 18° slopes when used with power unit equipped with dual wheels