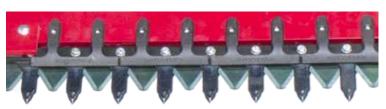

## Standard Features:

- · Out front design increases visibility
- Maintains head angle when extending or retracting boom arms 39" (99.1 cm) double action sickle bar
- Head angle ranging from 45° below horizontal to 90° vertical (135° total
- Ability to operate on 10° slopes when used with power unit equipped with single wheels or 18° slopes when used with power unit equipped with dual wheels