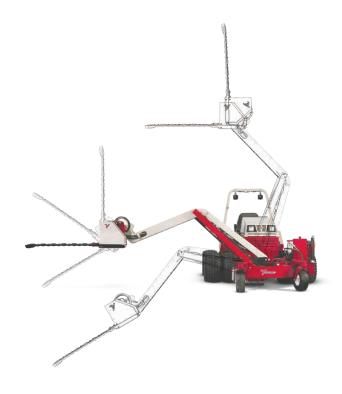

## Standard Features:

- · Out front design increases visibility
- Maintains head angle when extending or retracting boom arms 39" (99.1 cm) double action sickle bar
- Head angle ranging from 45° below horizontal to 90° vertical (135° total
- Ability to operate on 10° slopes when used with power unit equipped with single wheels or 18° slopes when used with power unit equipped with dual wheels