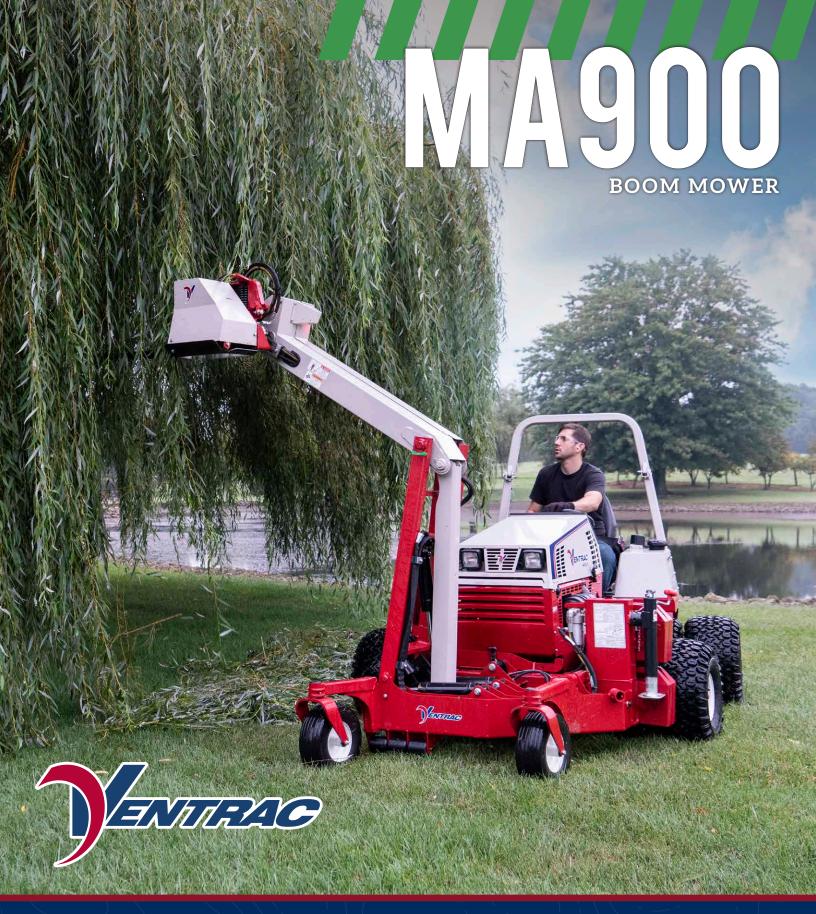

- Mow steep ditches
- Cut vegetation around ponds, lakes, & streams
- Trim hedges and other shrubs

- Reach under fences and guardrails
- Trim tree branches along trails, pathways or roads

| BOOM MOWER                                  |                    |
|---------------------------------------------|--------------------|
| Model                                       | MA900              |
| Stock Code                                  | 39.55170           |
| Overall Height                              | 87 1/2" (222.3 cm) |
| Overall Length                              | 58" (147.3 cm)     |
| Overall Width                               | 63" (160 cm)       |
| Weight                                      | 880 lbs (399.2 kg) |
| Cutting Width                               | 39" (99.1 cm)      |
| Material Cut Diameter                       | 1/2" (13 mm)       |
| Vertical Reach (from ground)                | 142" (361 cm)      |
| Horizontal Reach (outside of single wheels) | 115" (292 cm)      |
| Horizontal Reach (outside of dual wheels)   | 103" (262 cm)      |
| Max Flat Top Cut (from ground)              | 82" (208 cm)       |

## Standard Features:

- · Out front design increases visibility
- Maintains head angle when extending or retracting boom arms 39" (99.1 cm) double action sickle bar
- Head angle ranging from 45° below horizontal to 90° vertical (135° total
- Ability to operate on 10° slopes when used with power unit equipped with single wheels or 18° slopes when used with power unit equipped with dual wheels